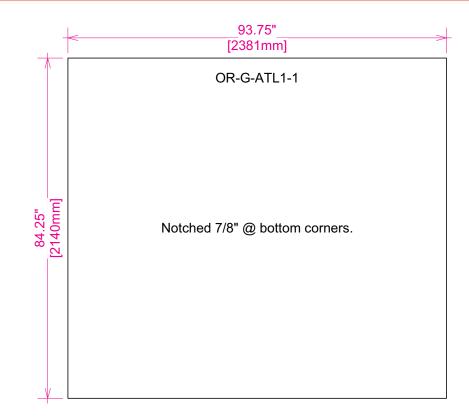

### **Finishing Details:**

When graphics are notched, a 7/8" square is cut in the appropriate location

FS: Graphics mounted to front of the truss system BS: Graphics mounted to back of the truss system

Dye Sublimation graphics are attached to truss with velcro. Inkjet & UV panels are attached to truss with magnet.