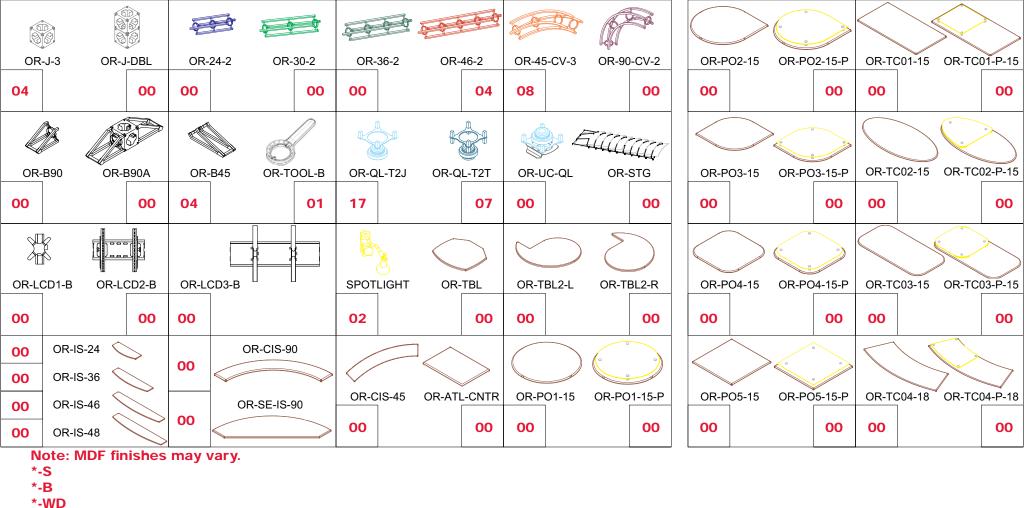

### **Finishing Details:**

When graphics are notched, a 7/8" square is cut in the appropriate location

FS: Graphics mounted to front of the truss system BS: Graphics mounted to back of the truss system

Dye Sublimation graphics are attached to truss with velcro. Inkjet & UV panels are attached to truss with magnet.