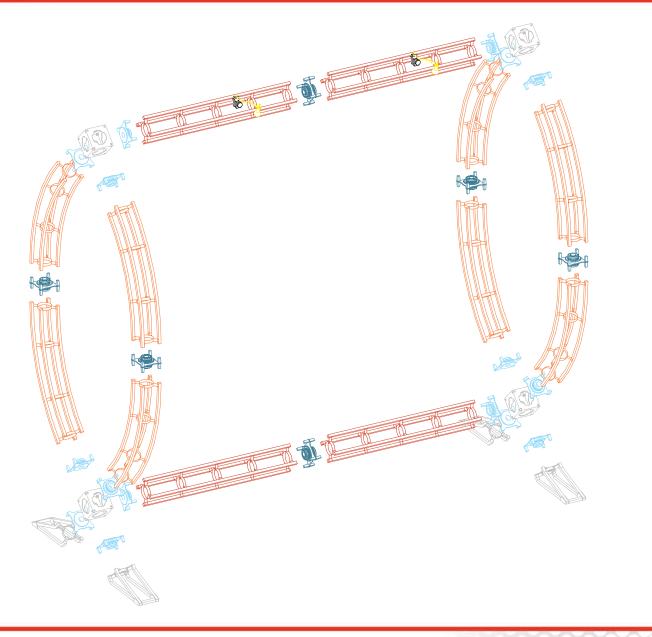

# Color Coded Parts: Atlantis 1 [OR-K-ATL1], 10' x 10' Kit Size

# Color Coded Parts: Atlantis 1 [OR-K-ATL1], 10' x 10' Kit Size

H H

11

SCALE REF = 5ft