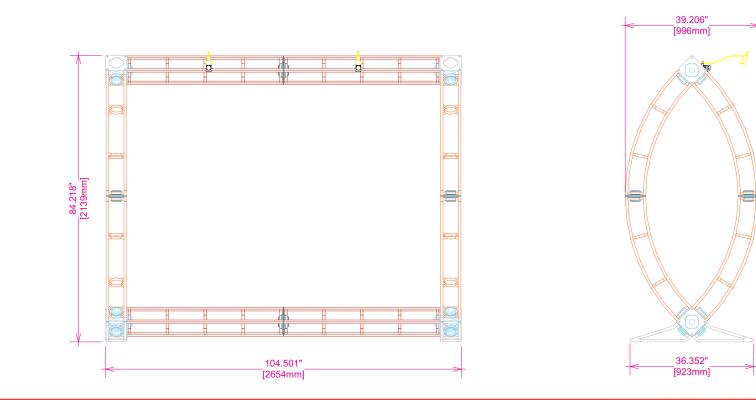

## Bleeds:

All orbital truss graphics require specific bleeds. The sizes listed above represent the finished graphic size. Please keep all logos, type, and critical information at least 1<sup>4</sup> in from each edge of the finished graphic.

### **Finishing Details:**

When graphics are notched, a 7/8" square is cut in the appropriate location

FS: Graphics mounted to front of the truss system BS: Graphics mounted to back of the truss system

Dye Sublimation graphics are attached to truss with velcro. Inkjet & UV panels are attached to truss with magnet.