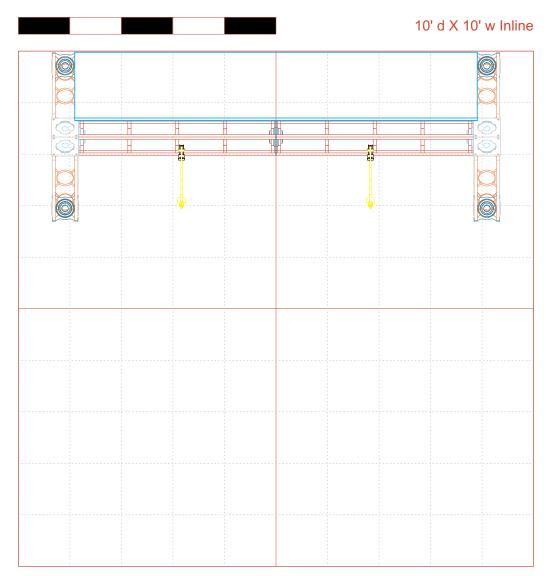

# Color Coded Parts: Atlantis 1 [OR-K-ATL1], 10' x 10' Kit Size

# Color Coded Parts: Atlantis 1 [OR-K-ATL1], 10' x 10' Kit Size

H H

11

SCALE REF = 5ft