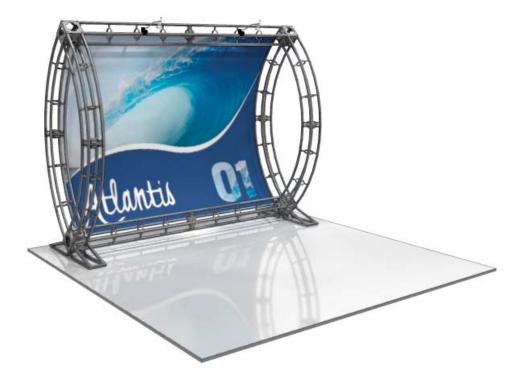

# Color Coded Parts: Atlantis 1 [OR-K-ATL1], 10' x 10' Kit Size

# Color Coded Parts: Atlantis 1 [OR-K-ATL1], 10' x 10' Kit Size

H H

11

SCALE REF = 5ft