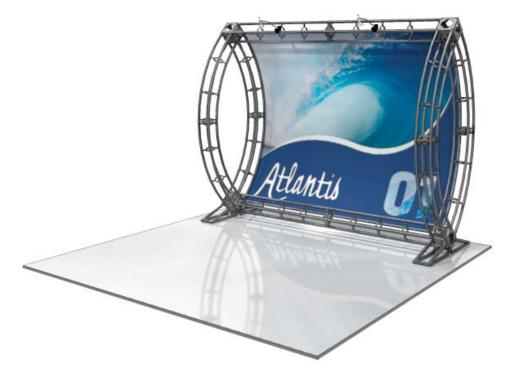

# Color Coded Parts: Atlantis 1 [OR-K-ATL1], 10' x 10' Kit Size

# Color Coded Parts: Atlantis 1 [OR-K-ATL1], 10' x 10' Kit Size

H H

11

SCALE REF = 5ft