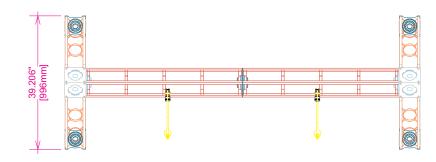

### **Finishing Details:**

When graphics are notched, a 7/8" square is cut in the appropriate location

FS: Graphics mounted to front of the truss system BS: Graphics mounted to back of the truss system

Dye Sublimation graphics are attached to truss with velcro. Inkjet & UV panels are attached to truss with magnet.